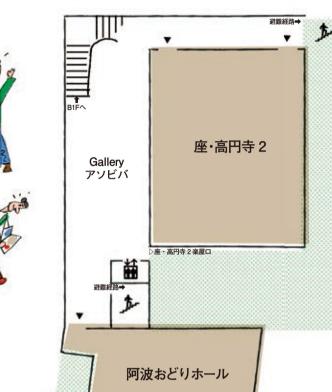

# **B2** 地下2階には、座・高円寺2、阿波おどりホールと 絵画や写真のギャラリースペースが備わっています。

## Gallery アソビバ

阿波おどりホールと座・高円寺2共有のロ ビーでもあるギャラリーアソビバでは、空 間を生かしたダイナミックな作品や、地域 のイベントに関連したユニークな展示、若 いアーティストを応援する企画などを、月 替わりで紹介しています。

「みんなの作業場」夏休みワークショップ風景

# 阿波おどりホール

高円寺の街の歴史を築いてきた「東京高円 寺阿波おどり」。その活動を支える阿波お どりホールは、踊りとお囃子をあわせて練 習できる貴重なホールです。年間を通して 熱気あふれる練習が行われています。また、 日曜の午前中は子どもたちの遊び場として、 さまざまなワークショップを行っています。