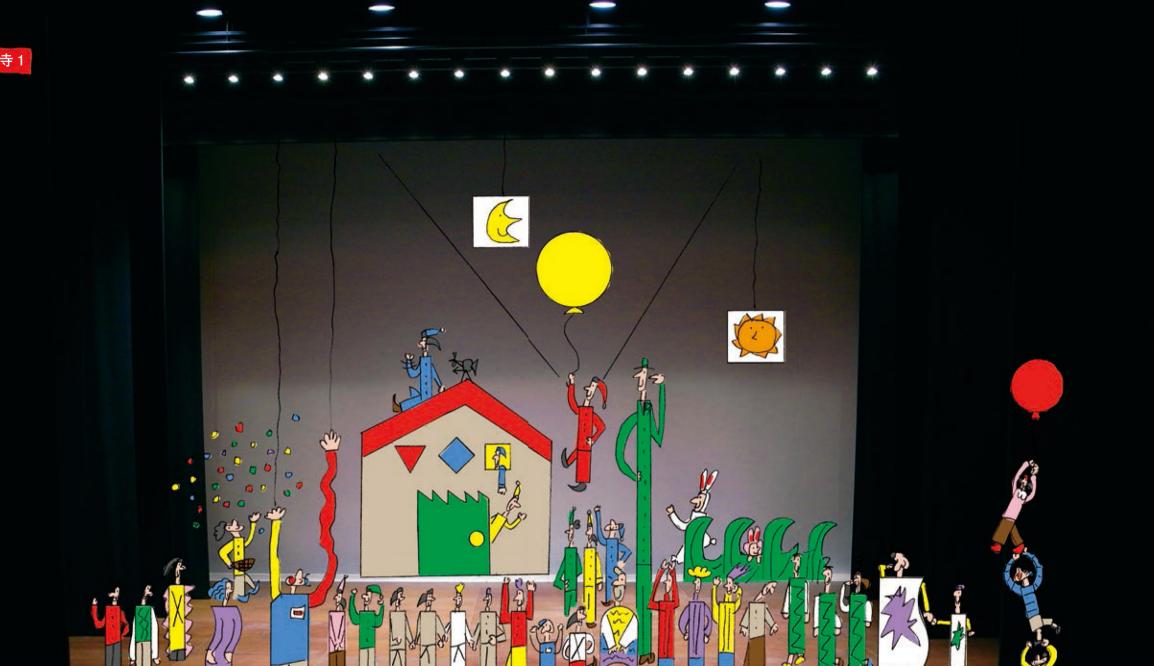

カフェ & レストラン アンリ・ファーブル Café Henri Fabre

劇場事務室 Administration

チケットボックス **Box Office** 

座・高円寺1 ZA-KOENJI 1

ができる小劇場です。創り手と観客、双方の想像 力をかきたてる豊かな時間を創出します。

| 舞台・形状    | 掘り込みエンドステージ        |
|----------|--------------------|
|          | 6×6尺のステージデッキ束立     |
| 間口       | 16.2m (54尺)        |
| 基本奥行     | 7.2m (24尺)         |
| 床面       | 合板に染色塗装            |
| スノコ高     | 11.35m (38尺)       |
| 面積       | 440 m <sup>2</sup> |
| 吊り物      | 電動バトン 1本(バック幕用)    |
| 移動式点吊    | 16台                |
| 固定ブリッヂ   | 4列(照明・美術兼用)        |
| 客席(基本形状) | 238席               |
|          |                    |