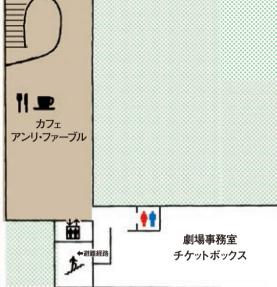

H

00

DI

ZI A

53

**2** 劇場の事務室、チケットボックスがあります。 ゆったりとしたカフェ&レストラン アンリ・ファーブルは、 座・高円寺のもう一つの大切な顔です。

## カフェ&レストラン アンリ・ファーブル

座・高円寺の2Fにあるカフェ・スペースでは、飲食だけでなく、 絵本の読み聞かせを行ったり、また、パーティやリーディング、 コンサートなどのイヴェントスペースとしてもご利用いただけます。 劇場にある1000冊以上の絵本の中から季節ごとに選んだ250冊の 絵本は自由にご覧いただけます。毎週土曜日の午前中に開催して いる絵本の読み聞かせ「絵本の旅@カフェ」は、自分で選んだ絵 本を、「本読み案内人」さんが一人一人に読んでくれる企画。本 読み案内人さんは、絵本のことならなんでも知っている地域の大 先輩から、俳優や声優のたまご、学生など、多様な方々にボラン ティアで参加してもらっています。