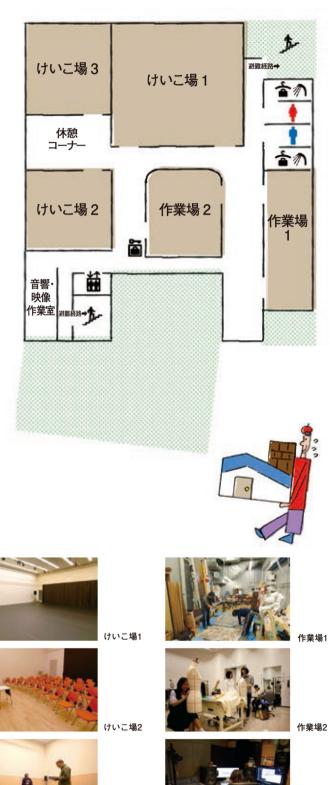

## **B** 地下3階には、劇場での作品創造に必要な稽古場、舞台美術や 衣裳製作のための作業場、音響・映像製作室が備わっています。

けいこ場1

#### けいこ場 1, 2, 3

けいこ場では、劇場の企画事業のためのけいこを行っていま す。また演劇・劇場の未来を担う若人たちが学ぶ二年制の演 劇学校「劇場創造アカデミー」を通年で開講。二年目の修了 上演では、プロのスタッフとの共同作業で、毎年、エドワー ド・ボンドの『戦争戯曲集・三部作』にチャレンジしています。 このほか、学校や会社務めの方など地域の社会人を対象にし た「大人のための演劇ワークショップ 劇団 『座・高円寺』」 や子どもたちに向けたワークショップ「みんなの作業場」の 会場にもなっています。

作業場2(じっくりもの作り塾)

#### 作業場1<sup>(道具製作)</sup>, 2<sup>(衣裳)</sup>, 音響・映像製作室

主催、提携公演の舞台美術や小道具、衣裳、音響・映像の製作などを行っています。中学生や高校生のための、ものづくりのためのワークショップも行っていて、半年以上かけて作った小道具や衣裳を地下2階のギャラリーに展示します。

音響・映像製作室

演劇資料室 (アーカイブ) Theatre Archive

職員休憩 コーナー

**B**3 けいこ場 1 Rehearsal Room 1 面積 150 m けいこ場 2 Rehearsal Room 2 面積 66 ㎡ けいこ場3 Rehearsal Room 3

作業場1 Workshop 面積 64 m

面積 73 m

作業場2 Wardrobe 面積 49 m

音響・映像室 **AV Studio** 

けいこ場3

音響・映像室

座・高円寺(杉並区立杉並芸術会館) 〒166-0002 杉並区高円寺北 2-1-2 TEL 03-3223-7500 FAX 03-3223-7501 http://za-koenji.jp/ 開館時間=9:00~22:00 休館日 年末年始 及び 館内整理日 指定管理者=NPO法人劇場創造ネットワーク 開館日=2009年5月