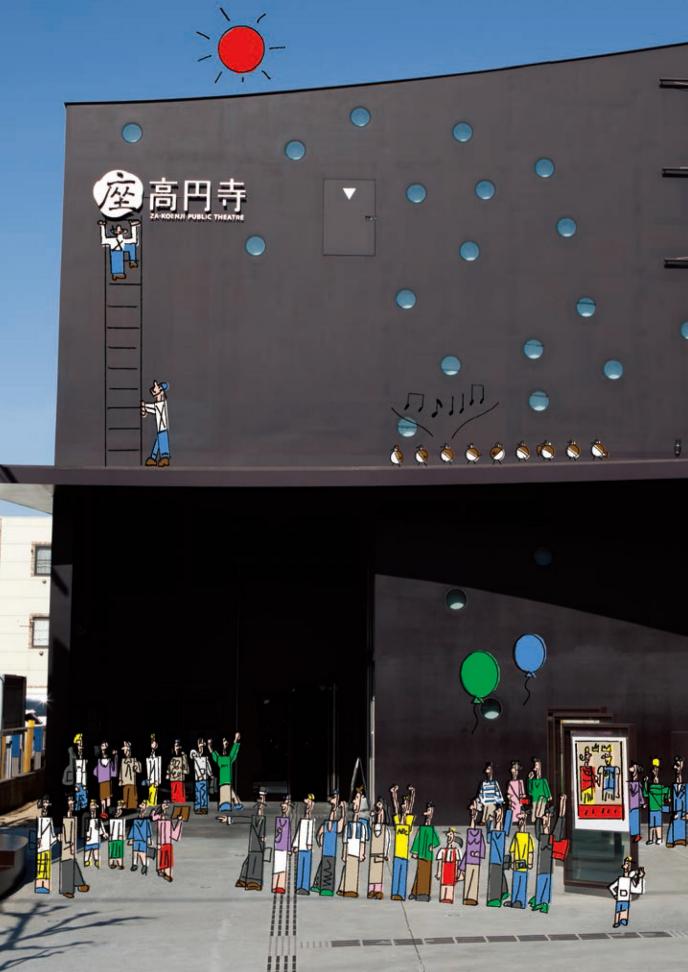

#### ロビー・階段

かじりかけのチョコレートのような外観に誘われて、建物の中に 入ると、木漏れ陽が降り注ぐようなちょっと懐かしい空間が広 がっています。真っ先に目を引くのは、丸い光がちりばめられた 地下2階から地上2階までつながる吹き抜け階段。ここは劇場に 来たみなさんをつなぐ大切な空間です。 ra'

LP-

¢

5