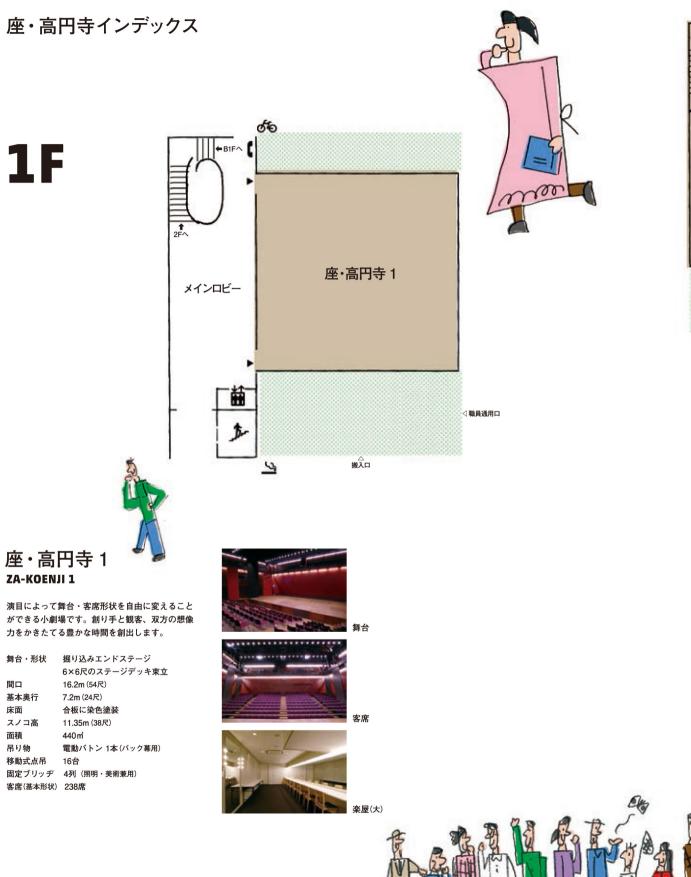

カフェ & レストラン アンリ・ファーブル Café Henri Fabre

劇場事務室 Administration

チケットボックス **Box Office** 

座・高円寺1 ZA-KOENJI 1

ができる小劇場です。創り手と観客、双方の想像 力をかきたてる豊かな時間を創出します。

| 舞台・形状    | 掘り込みエンドステージ        |
|----------|--------------------|
|          | 6×6尺のステージデッキ束立     |
| 間口       | 16.2m (54尺)        |
| 基本奥行     | 7.2m (24尺)         |
| 床面       | 合板に染色塗装            |
| スノコ高     | 11.35m (38尺)       |
| 面積       | 440 m <sup>2</sup> |
| 吊り物      | 電動バトン 1本(バック幕用)    |
| 移動式点吊    | 16台                |
| 固定ブリッヂ   | 4列(照明・美術兼用)        |
| 客席(基本形状) | 238席               |
|          |                    |