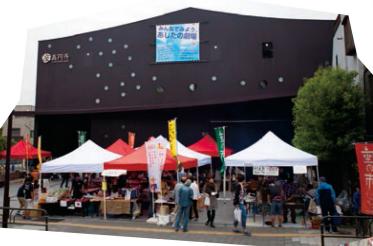

#### 座の市

毎月第3土曜日に、劇場のエントランスで 行っているフードマーケット。杉並産の野菜 や、地域の自慢の味を中心に、おいしいもの を集めて開催しています。