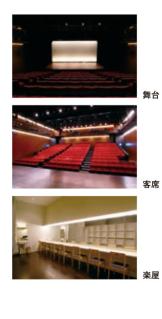

カフェ & レストラン アンリ・ファーブル Café Henri Fabre

劇場事務室 Administration

チケットボックス **Box Office** 

座・高円寺1 ZA-KOENJI 1

ができる小劇場です。創り手と観客、双方の想像 力をかきたてる豊かな時間を創出します。

| 舞台・形状    | 掘り込みエンドステージ        |
|----------|--------------------|
|          | 6×6尺のステージデッキ束立     |
| 間口       | 16.2m (54尺)        |
| 基本奥行     | 7.2m (24尺)         |
| 床面       | 合板に染色塗装            |
| スノコ高     | 11.35m (38尺)       |
| 面積       | 440 m <sup>2</sup> |
| 吊り物      | 電動バトン 1本(バック幕用)    |
| 移動式点吊    | 16台                |
| 固定ブリッヂ   | 4列(照明・美術兼用)        |
| 客席(基本形状) | 238席               |
|          |                    |