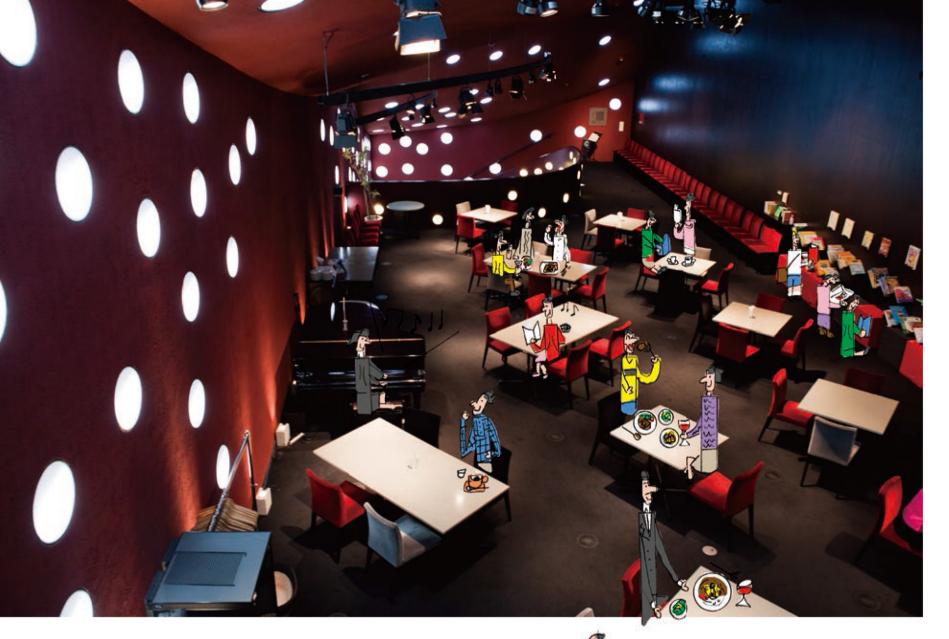

## カフェ&レストラン アンリ・ファーブル

座・高円寺の2Fにあるカフェ・スペースでは、飲食だけでなく、 絵本の読み聞かせを行ったり、また、パーティやリーディング、 コンサートなどのイヴェントスペースとしてもご利用いただけます。 劇場にある1000冊以上の絵本の中から季節ごとに選んだ250冊の 絵本は自由にご覧いただけます。毎週土曜日の午前中に開催して いる絵本の読み聞かせ「絵本の旅@カフェ」は、自分で選んだ絵 本を、「本読み案内人」さんが一人一人に読んでくれる企画。本 読み案内人さんは、絵本のことならなんでも知っている地域の大 先輩から、俳優や声優のたまご、学生など、多様な方々にボラン ティアで参加してもらっています。