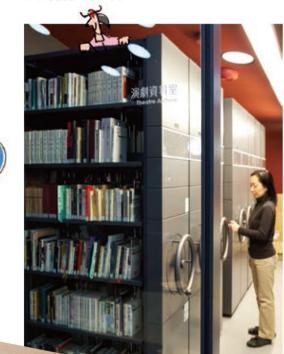

#### 演劇資料室 (アーカイブ)

ここには、現代日本で活躍する劇作家の戯曲5,000冊を 収蔵しています。火曜日から日曜日まで、館内でご覧い ただくことができますが、閉架式となりますので、読み たい戯曲、読んでみたい資料を選んだら2階の劇場受付 でお申し込みください。収蔵作品は、劇場ホームページ からも検索できます。

劇作家の戯曲や、上演台本のほか、人形劇やサー カス、キャバレー、奇術といった見世物一般に関 する本や、落語、演芸関係の本も。上演台本は、 再演の際に改訂されたものも収集しています。 「テアトロ」「悲劇喜劇」「新劇」といった演劇雑 誌のバックナンバーも充実。作品が誕生した時代 背景などを雑誌のグラビアや広告から読み解くの も面白いです。